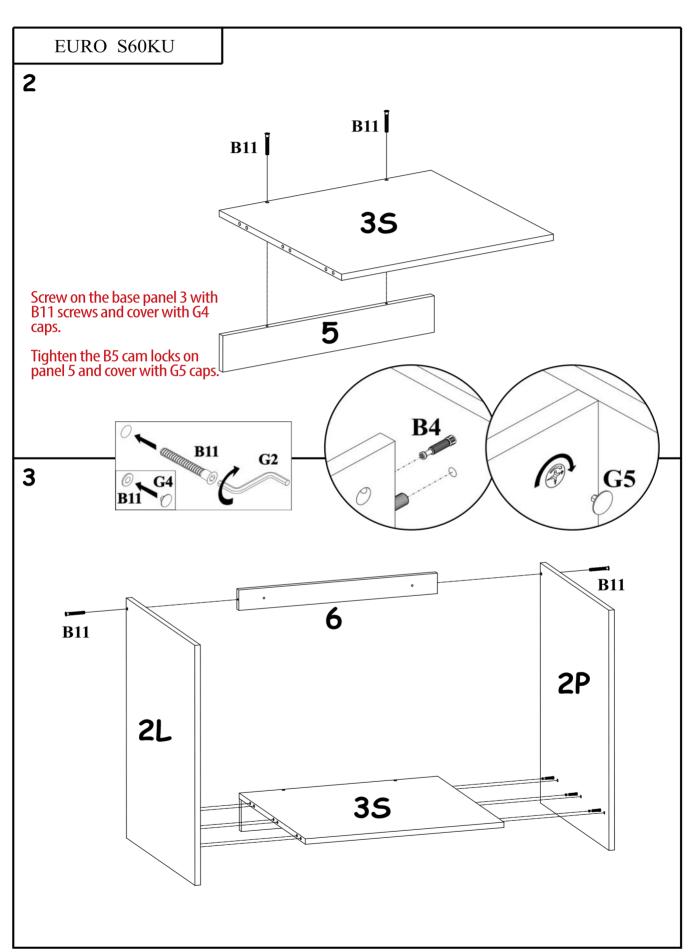

## EURO S60KU

Keep your product assembly manual in a safe place until your kitchen is finished.

Do not push cabinets into place. Get someone to help you lift the cabinets into place, or you could risk damaging the feet.