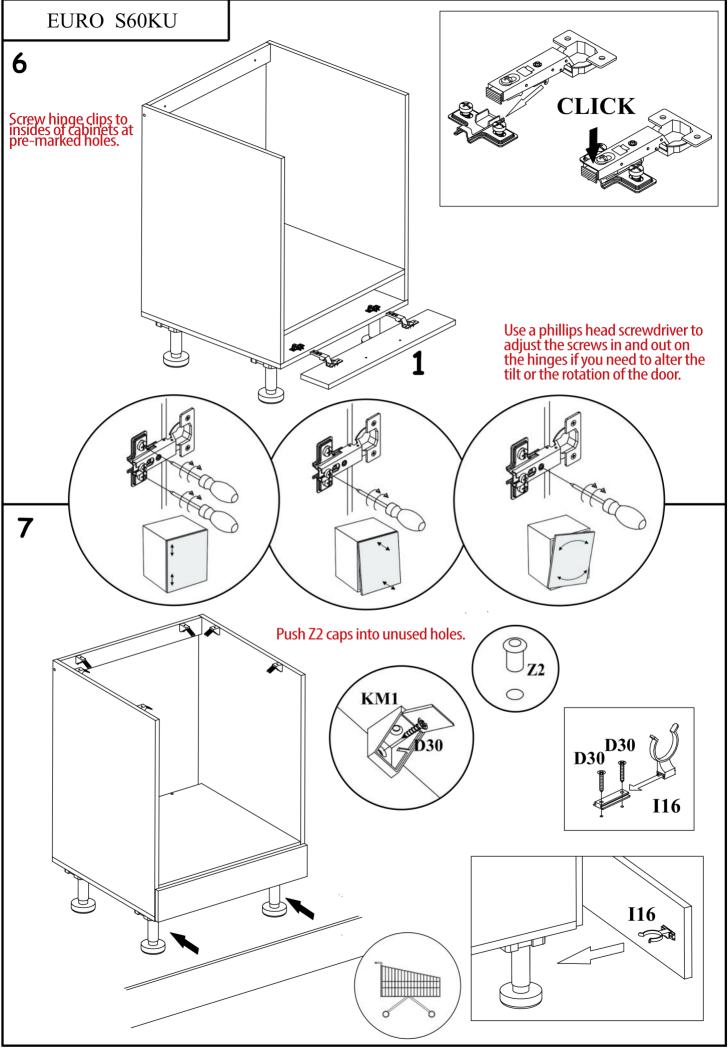

## EURO S60KU

Keep your product assembly manual in a safe place until your kitchen is finished.

Do not push cabinets into place. Get someone to help you lift the cabinets into place, or you could risk damaging the feet.

Do not stand on the cabinets.

Once protective film on thermal wrap doors is removed, do not clean for 7 days. This allows the surface to harden. Only clean the cabients with a small amount of warm water or non harsh chemicals.