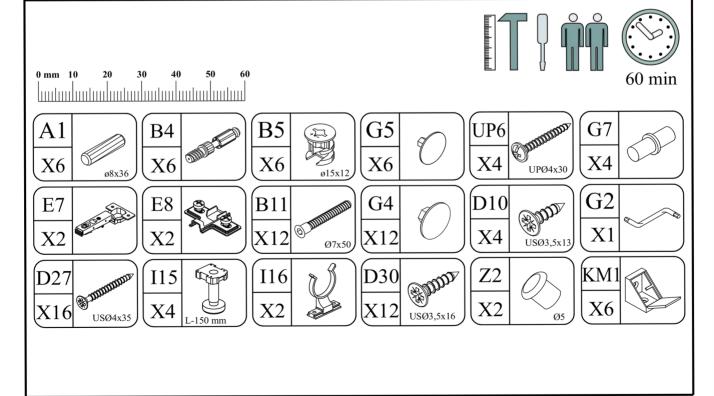

## S60KU

Check all the items are in your box according to the list on this manual. If you are missing anything, please check all other boxes first and then send us an email with a list of the parts you need.