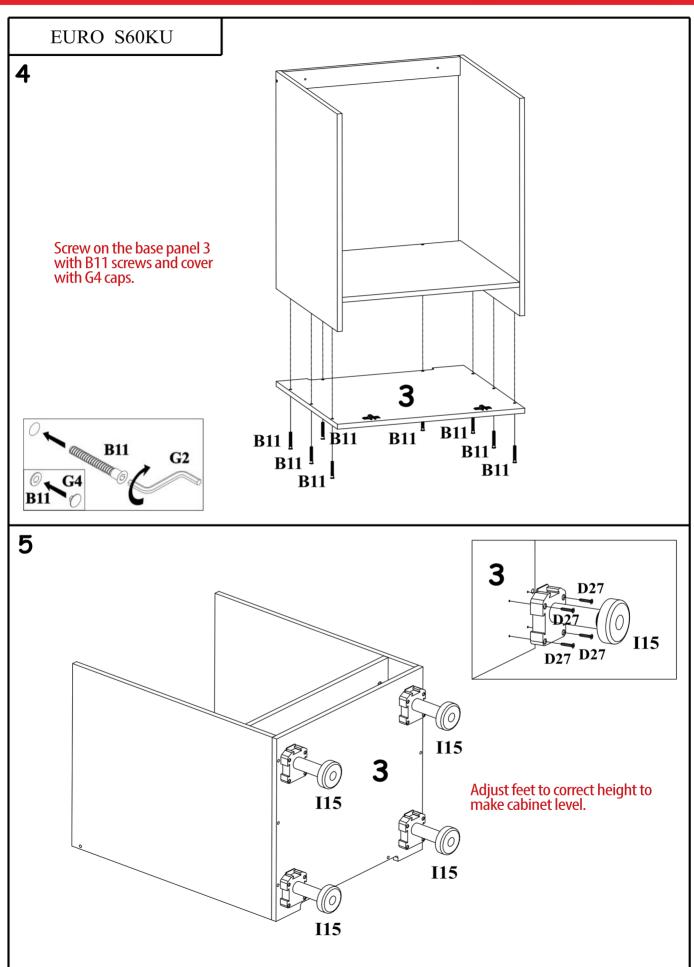

## EURO S60KU

Keep your product assembly manual in a safe place until your kitchen is finished.

Do not push cabinets into place. Get someone to help you lift the cabinets into place, or you could risk damaging the feet.

Do not stand on the cabinets.

Once protective film on thermal wrap doors is removed, do not clean for 7 days. This allows the surface to harden. Only clean the cabients with a small amount of warm water or non harsh chemicals.