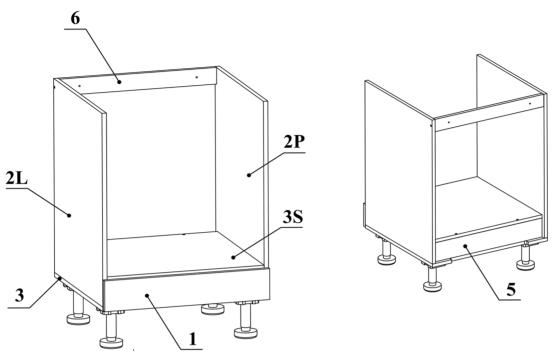

## **EURO**

## S60KU

Check all the items are in your box according to the list on this manual. If you are missing anything, please check all other boxes first and then send us an email with a list of the parts you need.